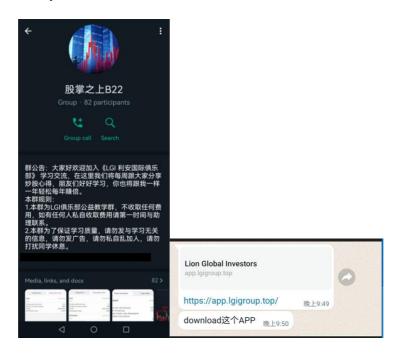

## **ALERT ON A FRAUDULENT WHATSAPP CHAT 8 SEPTEMBER 2023**

Singapore, 8 September 2023 – It has come to the company's attention that a fraudulent WhatsApp Group, claiming to be a LGI education club, is operating in Malaysia. The host in the chat has requested individuals to download an app to invest in the Malaysia share market, unlawfully using the name "Lion Global Investors" and its logo. This chat group is not an initiative of, and has no relationship whatsoever, with Lion Global Investors Limited. Lion Global Investors is committed to protect the wellbeing of its clients and has reached out to various platforms to have the fraudulent WhatsApp Group and the app removed. As of 6 September 2023, the app has been swiftly taken down.